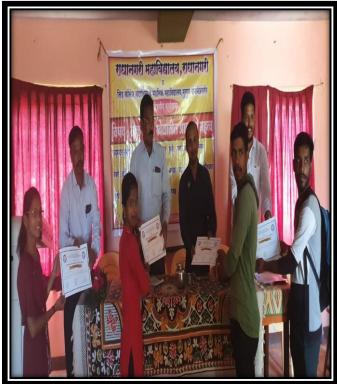

------|
| 10.        | DHAVAN DHANANJAY S.         | B.A –I | KABADDI | ZONAL | PARTICIPATE |
| 11.        | DAWARI SATYAJEET<br>SURESH  | B.A –I | KABADDI | ZONAL | PARTICIPATE |
| 12.        | PATIL AMIT ASHOK            | B.A –I | KABADDI | ZONAL | PARTICIPATE |
| 13.        | GURAV SAURABH SANJAY        | B.A –I | KABADDI | ZONAL | PARTICIPATE |
| 14.        | PATIL ABHIJEET SURESH       | B.A –I | KABADDI | ZONAL | PARTICIPATE |
| 15.        | PATIL RUSHIKESH TANAJI      | B.A –I | KABADDI | ZONAL | PARTICIPATE |
| 16.        | KHANDEKAR GAJANAN<br>DINKAR | B.A –I | KABADDI | ZONAL | PARTICIPATE |
| 17.        | PATIL VISHWAS<br>RAGHUNATH  | B.A -I | KABADDI | ZONAL | PARTICIPATE |

Т

I

Т

# 6. Photo Gallery

1) Organized One Day Workshop On "खेळ आणि खेळातील आहारातील महत्व."









# 2. Annual Prize Distribution Ceremony – 11<sup>th</sup> March 2020









# 3. Won Kolhapur Zonal Wrestling General Championship Trophy







### 4. Khelo India University Games 2019-20 Players Certificate

| Min     | Government of India<br>stry of Youth Affairs and Sports | Ž                                | KHELO<br>INDIA<br>INDIA<br>INDIA<br>INDIA<br>INDIA<br>INDIA<br>INDIA<br>INDIA<br>INDIA<br>INDIA<br>INDIA<br>INDIA<br>INDIA<br>INDIA<br>INDIA<br>INDIA<br>INDIA<br>INDIA<br>INDIA<br>INDIA<br>INDIA<br>INDIA<br>INDIA<br>INDIA<br>INDIA<br>INDIA<br>INDIA<br>INDIA<br>INDIA<br>INDIA<br>INDIA<br>INDIA<br>INDIA<br>INDIA<br>INDIA<br>INDIA<br>INDIA<br>INDIA<br>INDIA<br>INDIA<br>INDIA<br>INDIA<br>INDIA<br>INDIA<br>INDIA<br>INDIA<br>INDIA<br>INDIA<br>INDIA<br>INDIA<br>INDIA<br>INDIA<br>INDI