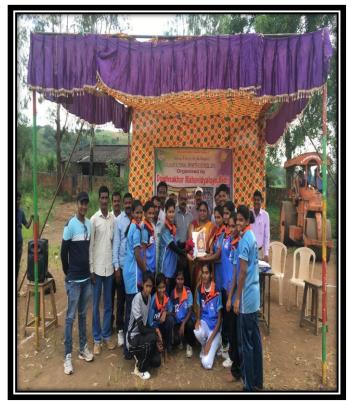

PALI RAJARAM      | B.A-II  | KABADDI                  | ZONAL | THIRD       |
| 12.        | CHOUGALE VIDHYA<br>EKNATH | B.A-II  | KABADDI                  | ZONAL | THIRD       |
| 13.        | PATIL GANESH              | B.A-I   | SWIMMING                 | ZONAL | PARTICIPATE |
| 14.        | INGAWALE PRASAD D.        | B.A-I   | ATHLETIC<br>(100 M.RUN)  | ZONAL | PARTICIPATE |
| 15.        | PATIL GANESH              | B.A-I   | ATHLETIC<br>(5000 M.RUN) | ZONAL | PARTICIPATE |
| 16.        | PATIL PRIYANKA N.         | B.A-I   | ATHLETIC<br>(100 M.RUN)  | ZONAL | PARTICIPATE |
| 17.        | MAGDUM DIPALI             | B.COM-I | SHOTPUT                  | ZONAL | PARTICIPATE |

Т

T

# Photo Gallery -

1) Kolhapur Zonal Kabaddi (Women) Tournament on 13<sup>th</sup> October 2017.









Nilesh N. Patil
Director of Physical Education



# RADHANAGARI MAHAVIDYALAYA, RADHANAGARI.





### GYMKHANA ANNUAL REPORT 2018 - 19



1. Name of the Department: Department of Physical Education

<u>Faculty Member</u>: Mr. Nilesh Nandkumar Patil

<u>Designation</u>: <u>Director of Physical Education</u>

Mobile: 9552412424

Email: nilesh.patil7888@gmail.com



### 2. Faculty Achievements:

| Sr.<br>No. | Achievements / Course / Seminar / Conferences /<br>Workshops / Projects / Paper Presentation / Paper<br>Published / Resource Person / Other | Date               |
|------------|---------------------------------------------------------------------------------------------------------------------------------------------|--------------------|
| 1.         | Paper Published on – "Relevanc