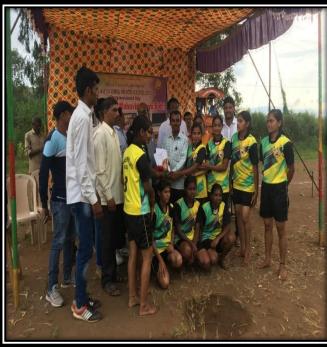

# Photo Gallery -

1) Kolhapur Zonal Kabaddi (Women) Tournament on 13<sup>th</sup> October 2017.

Nilesh N. Patil
Director of Physical Education